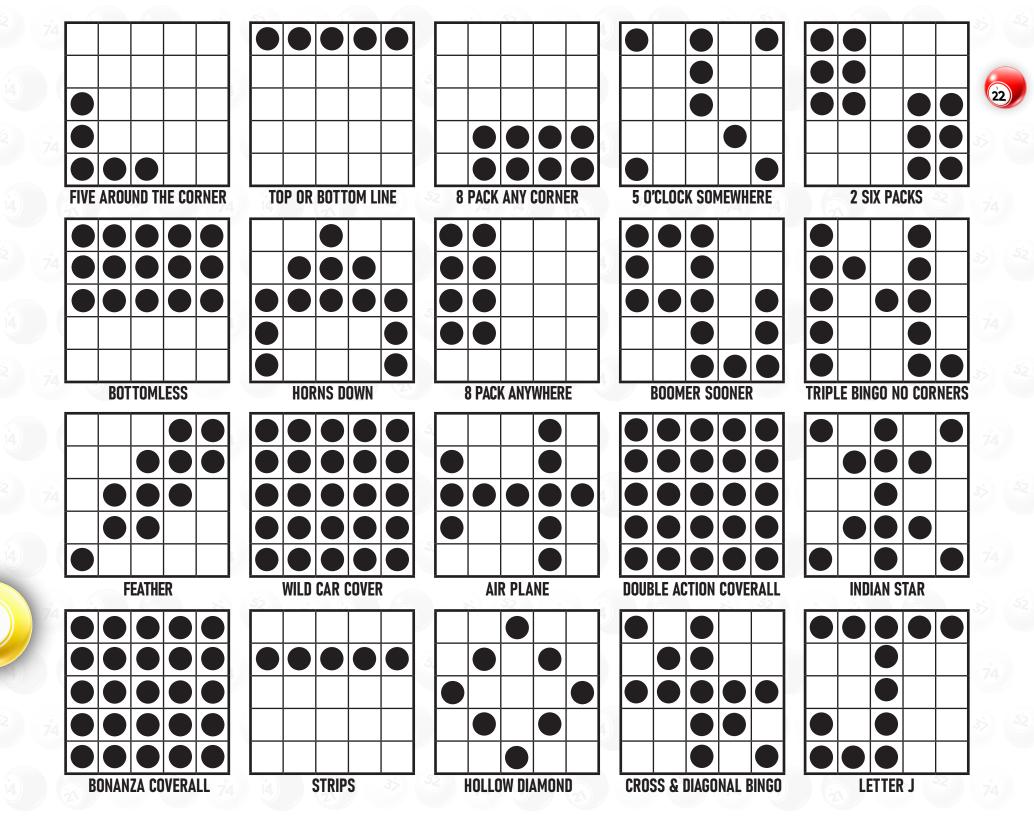

## **PATTERNS & PAYOUTS**

| 0              | PAPER COLOR | WARM UPS |                        | CONSOLATION |
|----------------|-------------|----------|------------------------|-------------|
|                | BLUE 3 ON   | GAME 1   | FIVE AROUND THE CORNER | \$200       |
|                | TAN 3 ON    | GAME 2   | TOP OR BOTTOM LINE     | \$200       |
|                | LIME 3 ON   | GAME 3   | 8 PACK ANY CORNER      | \$200       |
| and the second | ORANGE 3 ON | GAME 4   | 5 O'CLOCK SOMEWHERE    | \$250       |

| PAPER COLOR       | REGULAR SESSION |                         | CONSOLATION |
|-------------------|-----------------|-------------------------|-------------|
| RED 6 ON          | GAME 5          | 2 SIX PACKS             | \$800       |
| BLUE 6 ON         | GAME 6          | BOTTOMLESS              | \$800       |
| PINK 6 ON         | GAME 7          | HORNS DOWN              | \$800       |
| BLUE 1 ON SPECIAL | GAME 8          | 8 PACK ANYWHERE         | \$500       |
| YELLOW 6 ON       | GAME 9          | BOOMER SOONER           | \$800       |
| AQUA 6 ON         | GAME 10         | TRIPLE BINGO NO CORNERS | \$800       |
| ORANGE 6 ON       | GAME 11         | FEATHER                 | \$800       |
|                   |                 |                         |             |

| PAPER COLOR         | INTERMISSION |                        | CONSOLATION |
|---------------------|--------------|------------------------|-------------|
| WHITE 6 ON SPECIAL  | GAME 12      | WILD CASH COVER        | \$500       |
| BROWN 6 ON          | GAME 13      | AIRPLANE               | \$800       |
| ORANGE 1 ON SPECIAL | GAME 14      | DOUBLE ACTION COVERALL | \$500       |
| PEACH 6 ON          | GAME 15      | INDIAN STAR            | \$800       |
| BONANZA             | GAME 16      | BONANZA COVERALL       | \$500       |
| STRIPS GAME         | GAME 17      | SINGLE BINGO           | \$500       |
| ELECTRONIC          | GOLDEN ACORN | HOLLOW DIAMOND         |             |
| GRAY 6 ON           | GAME 19      | CROSS & DIAGONAL BINGO | \$800       |
| BLACK 6 ON SPECIAL  | GAME 20      | LETTER J               | \$500       |