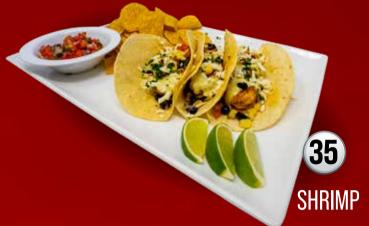

**HOUSE FRIED RICE** 

\$17

Chicken, Shrimp, Char Siu Pork, Carrot, Onion, Peas and Egg

CHOW MEINS INCLUDE EGG NOODLES, CABBAGE, CARROT, CELERY, ONION, BEAN SPROUTS AND SAVORY SAUCE

STREET TACOS (3)

36 STEAK

\$18

Choice of Mexican Spiced Shrimp or Carne Asada Skirt Steak. Black Bean Corn Salsa, Avocado Ranch, Fresh Lime, Cotija Cheese & Cilantro. Served with fried Tortilla Chips & Pico De Gallo

**SMOKED HALF RACK RIBS** 