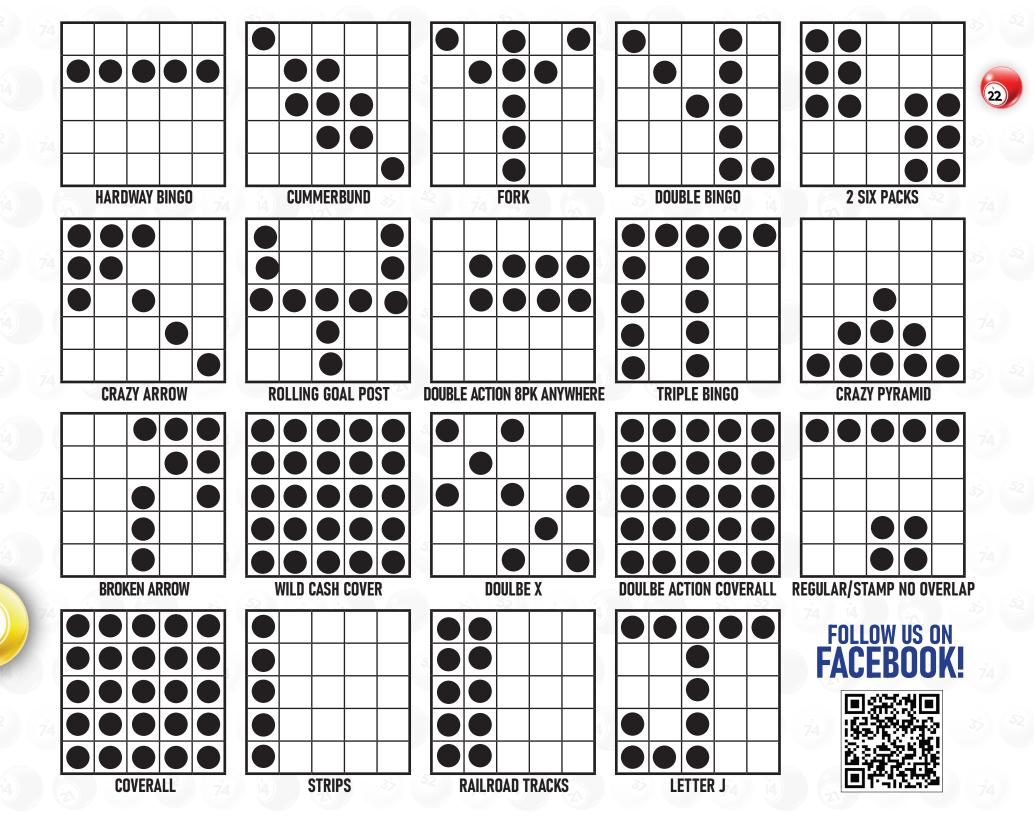

# **PATTERNS & PAYOUTS**

| 0   | PAPER COLOR | WARM UPS |               | CONSOLATION |
|-----|-------------|----------|---------------|-------------|
|     | BLUE 3 ON   | GAME 1   | HARDWAY BINGO | \$200       |
|     | TAN 3 ON    | GAME 2   | CUMMERBUND    | \$200       |
|     | LIME 3 ON   | GAME 3   | FORK          | \$200       |
| (B) | ORANGE 3 ON | GAME 4   | DOUBLE BINGO  | \$250       |

| PAPER COLOR       | REGULAR SESSION |                         | CONSOLATION |  |  |
|-------------------|-----------------|-------------------------|-------------|--|--|
| RED 6 ON          | GAME 5          | 2 SIX PACK              | \$800       |  |  |
| BLUE 6 ON         | GAME 6          | CRAZY ARROW             | \$800       |  |  |
| PINK 6 ON         | GAME 7          | ROLLING GOAL POST       | \$800       |  |  |
| BLUE 1 ON SPECIAL | GAME 8          | DBL ACTION 8PK ANYWHERE | \$500       |  |  |
| YELLOW 6 ON       | GAME 9          | TRIPLE BINGO            | \$800       |  |  |
| AQUA 6 ON         | GAME 10         | CRAZY PYRAMID           | \$800       |  |  |
| ORANGE 6 ON       | GAME 11         | BROKEN ARROW            | \$800       |  |  |
|                   |                 |                         |             |  |  |

| PAPER COLOR         | INTERMISSION |                          | CONSOLATION |
|---------------------|--------------|--------------------------|-------------|
| PURPLE 6 ON SPECIAL | GAME 12      | WILD CASH COVER          | \$500       |
| BROWN 6 ON          | GAME 13      | DOUBLE X                 | \$800       |
| ORANGE 1 ON SPECIAL | GAME 14      | DOUBLE ACTION COVERALL   | \$500       |
| PEACH 6 ON          | GAME 15      | REGULAR/STAMP NO OVERLAP | \$800       |
| SPECIAL             | GAME 16      | COVERALL                 | \$500       |
| STRIPS GAME         | GAME 17      | STRIPS                   | \$500       |
| GRAY 6 ON           | GAME 18      | RAILROAD TRACKS          | \$800       |
| LIME 6 ON SPECIAL   | GAME 19      | LETTER J                 | \$500       |

#### **REGULAR GAMES**

SIX PACK HARDWAY
IN 9 BALLS CALLED OR LESS

**DOUBLE ACTION 8 PACK**10 BALLS CALLED OR LESS

#### **DOUBLE ACTION COVERALL**

IN 35 BALLS CALLED OR LESS

JACKSON SPECIAL LETTER "J"
IN 30 BALLS CALLED OR LESS

### **BONANZA COVERALL**

IN 51 BALLS CALLED OR LESS

WILD CASH IN 51 BALLS CALLED OR LESS

#### STRIP PROGRESSIVE

IN 25 BALLS CALLED OR LESS

SEE BACK FOR PATTERN DETAILS HOT BALL \$150.00