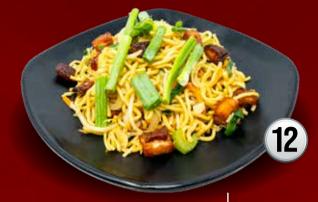

## SPECIALTIES

CHOW MEIN

Choice of Chicken or Fried Pork Belly

\$15

HOUSE CHOW MEIN \$17

Includes Chicken, Shrimp and Fried Pork Belly

\$16

**HOUSE FRIED RICE** 

Chicken, Shrimp, Fried Pork Belly, Carrot, Onion, Peas and Egg

CHOW MEINS INCLUDE EGG NOODLES, CABBAGE, CARROT, CELERY, ONION, BEAN SPROUTS AND SAVORY SAUCE

\$17

\$17