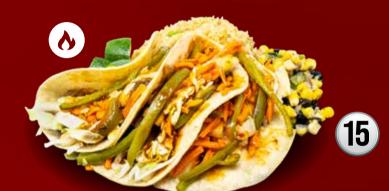

#### KOREAN BBQ BRISKET TACOS (3)

Pickled Jalapeño, Pickled Cucumber, Pickled Carrot, Cabbage and Korean BBQ Sauce served with a Black Bean Corn Salsa and choice of Steamed Rice or Fried Rice

Mexican Spiced Shrimp, Avocado Ranch, Pico De Gallo, Cabbage and Cotija Cheese served with a Black Bean Corn Salsa and choice of Steamed Rice or Fried Rice