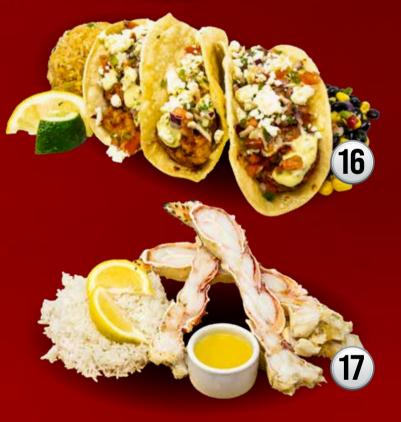

#### KOREAN BBQ BRISKET TACOS (3)

Pickled Jalapeño, Pickled Cucumber, Pickled Carrot, Cabbage and Korean BBQ Sauce served with a Black Bean Corn Salsa and choice of Steamed Rice or Fried Rice

Mexican Spiced Shrimp, Avocado Ranch, Pico De Gallo, Cabbage and Cotija Cheese served with a Black Bean Corn Salsa and choice of Steamed Rice or Fried Rice

#### KING CRAB DINNER

\$45

Steamed Rice and Melted Butter

→ = HOT & SPICY